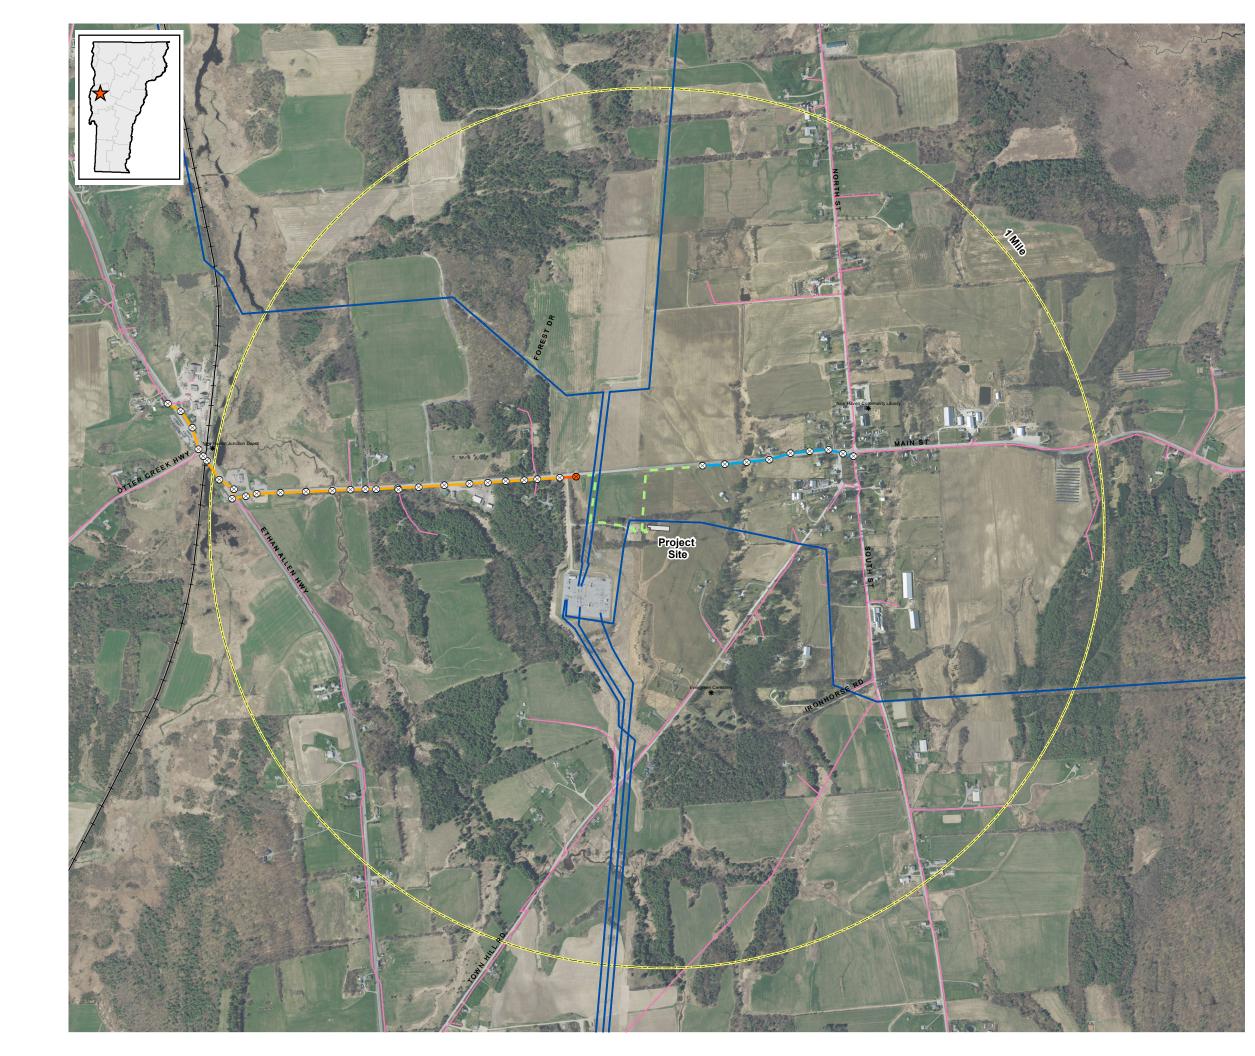

## **Exhibit Petitioner PWL-4**

PROJECT MAP

VELCO New Haven Operations Facility

## **GMP Electric Lines Map**

November 2019

## LEGEND

- $\otimes$  Existing Poles
- New Distribution Pole (Approximate Location)
- ----- 9G4 3-Phase Upgrade
- 9G4 3-Phase Line Extension
- - Proposed Underground Electric
- Existing GMP Distribution Lines
- 1-Mile Radius

Information on this map is based on preliminary assessment by GMP and is subject to change. Actual design will be finalized by GMP following to-be-completed assessments, and may involve modifications including but not limited to additional increases in height for existing poles, additional and/or replacement poles for meeting line span and clearance requirements, and design changes to avoid or reduce environmental impacts."

0 0.25 Miles

T.J. BOYLE ASSOCIATES LANDSCAPE ARCHITECTURE & PLANNING

Service Layer Credits: VCGI