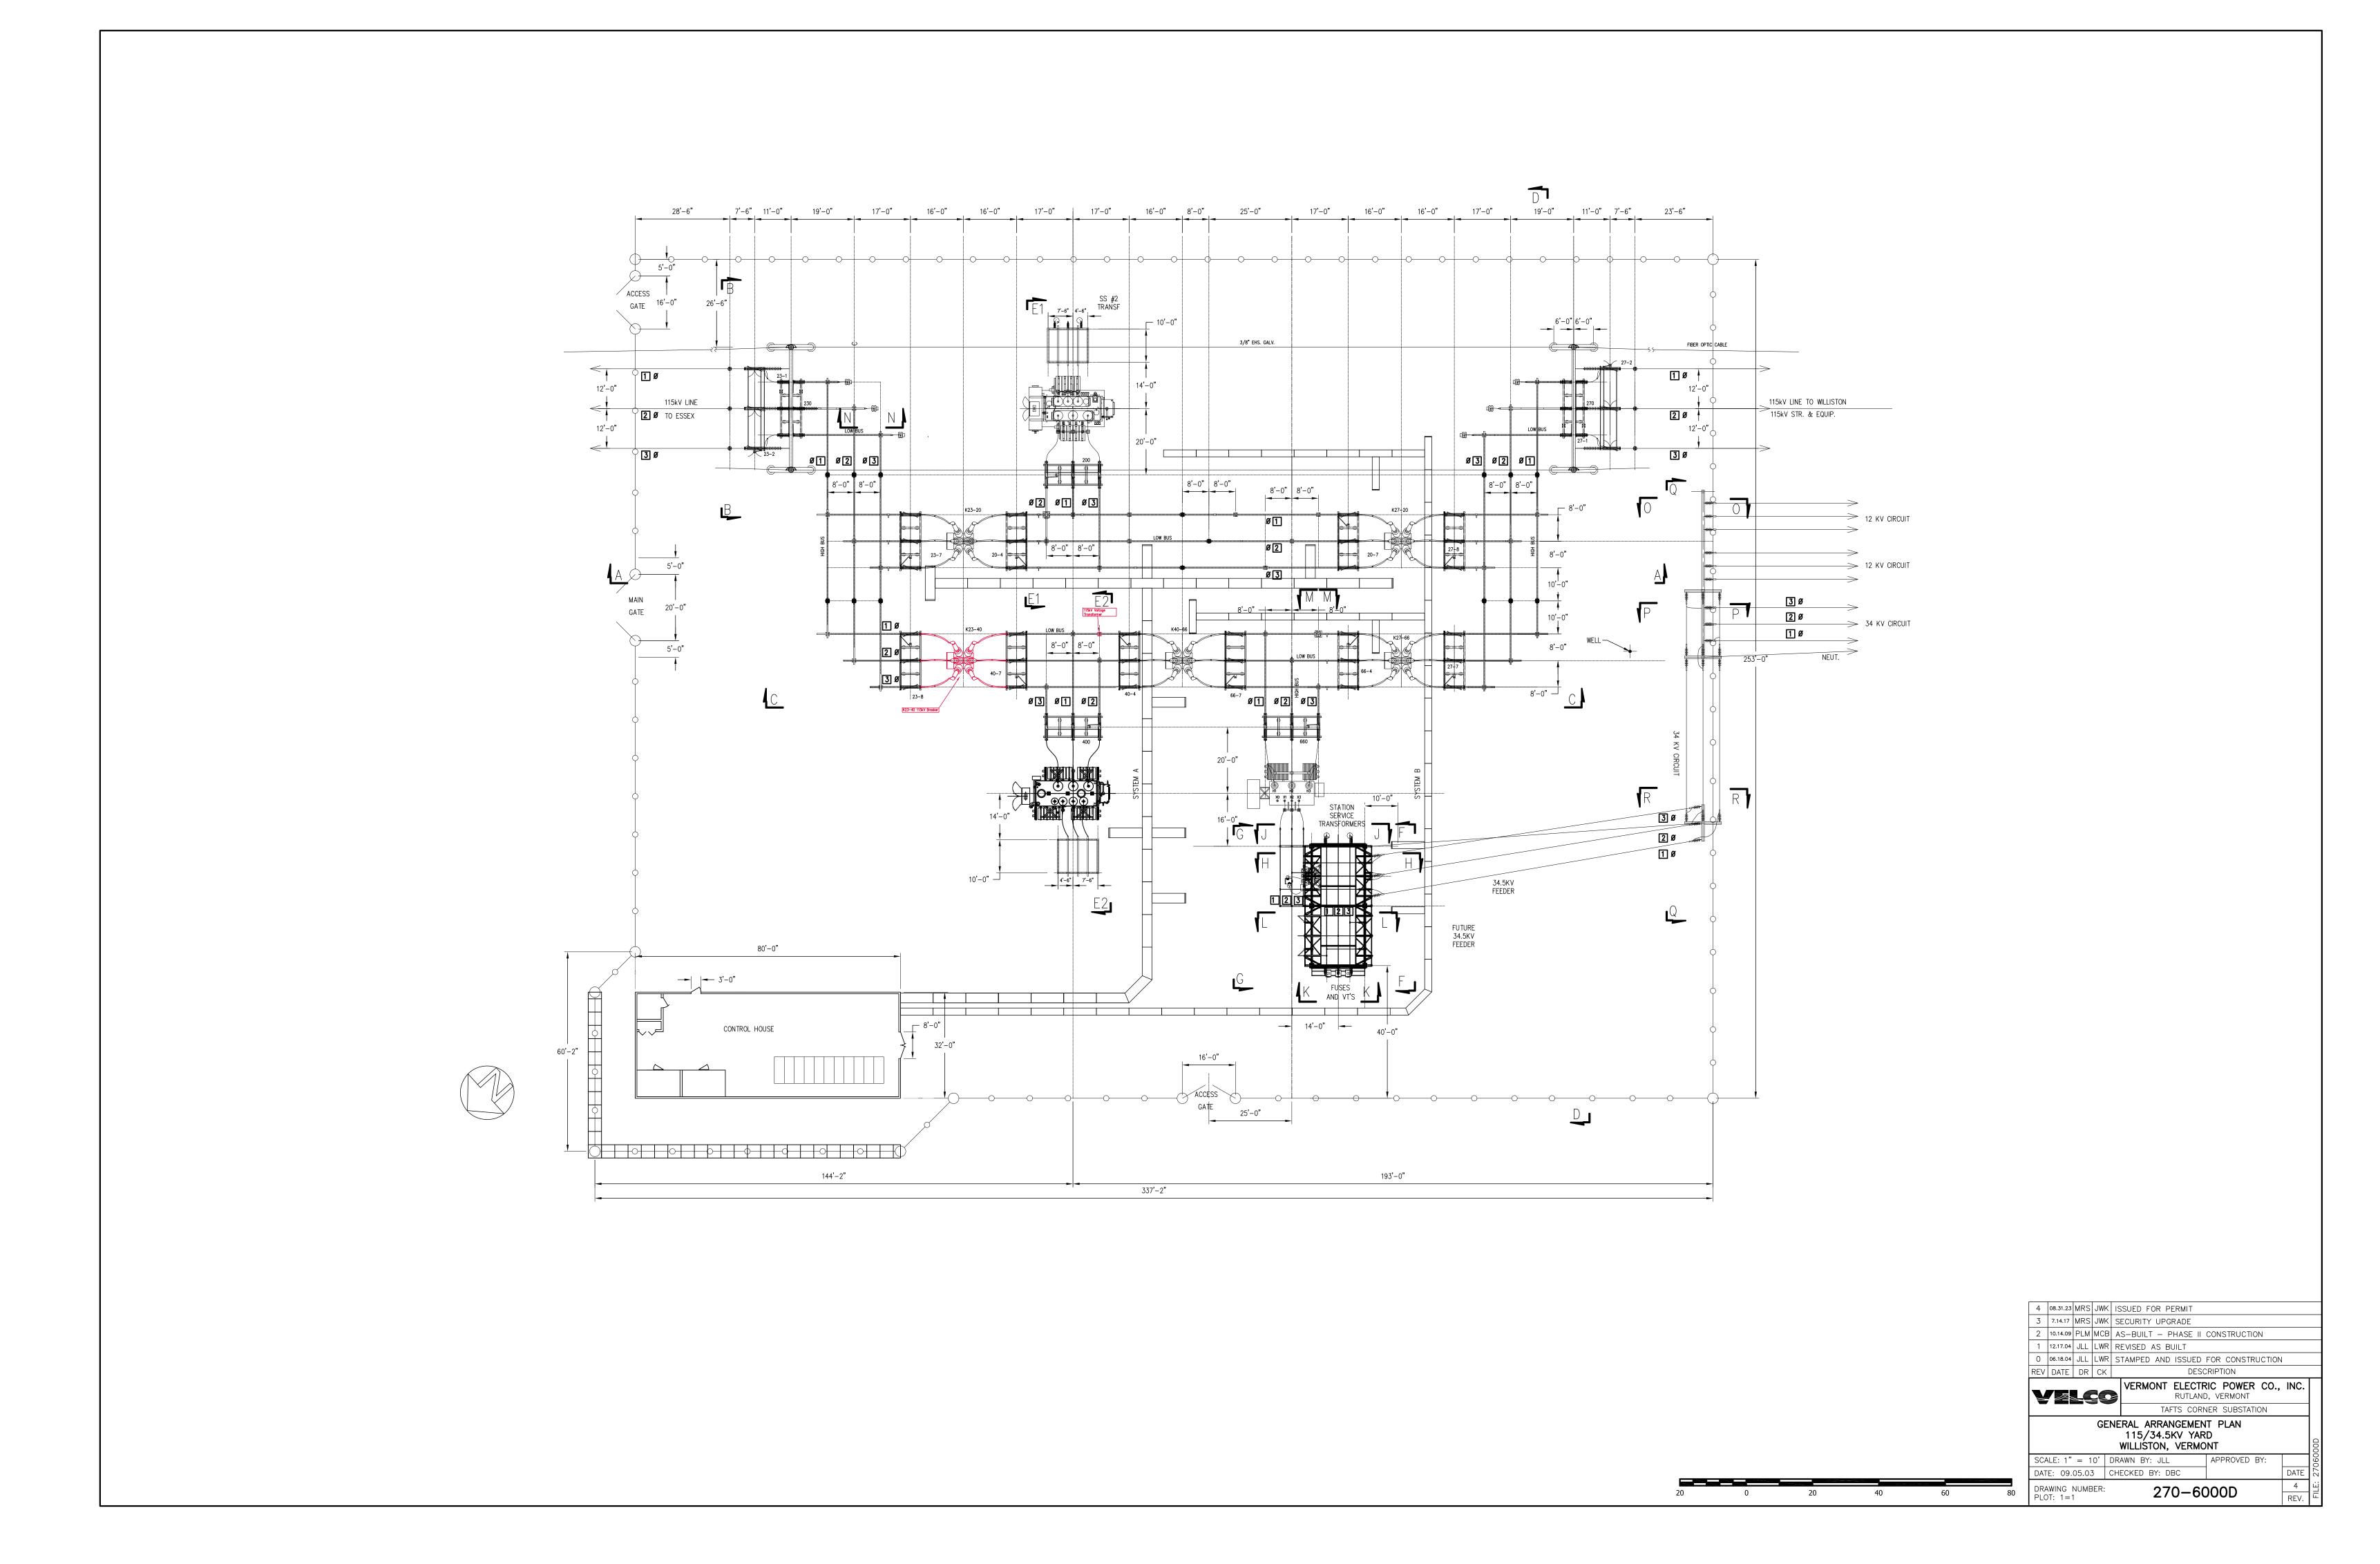

| BUS                                                   | 10'−0"                                                                                                            |
|-------------------------------------------------------|-------------------------------------------------------------------------------------------------------------------|
| 115KV                                                 | 10'-0"                                                                                                            |
| 8'-0" 8'-0"                                           | FIBER OPTIC CABLE, (FAR SIDE)                                                                                     |
|                                                       |                                                                                                                   |
|                                                       | 32'-0"                                                                                                            |
|                                                       |                                                                                                                   |
| $\begin{array}{c ccccccccccccccccccccccccccccccccccc$ | ·                                                                                                                 |
| AKER AKER                                             | ATCH                                                                                                              |
|                                                       | 115KV SWITCH<br>115KV BUS                                                                                         |
| 8'-0" 8'-0" ÷                                         | <u>8'-0"</u>                                                                                                      |
|                                                       |                                                                                                                   |
| $17'-10\frac{1}{2}"$<br>9'-0"                         |                                                                                                                   |
|                                                       | 6'-0" 17'-0"                                                                                                      |
| 115/13.2KV<br>TRANSFORMER                             | 115KV BUS                                                                                                         |
|                                                       | 8'-0" 8'-0"<br>8'-0" 8'-0"                                                                                        |
|                                                       | 30'-0"<br>22'-0"                                                                                                  |
|                                                       |                                                                                                                   |
| <u>10'-0"</u><br><u>SECTION E-E</u>                   | <u>    8'-0"     8'-0"    </u><br>20'-0"                                                                          |
| <u>SLUTION E-E</u>                                    |                                                                                                                   |
|                                                       |                                                                                                                   |
|                                                       | 208.31.23MRSJWKISSUED FOR PERMIT112.17.04JLLLWRREVISED AS BUILT006.18.04JLLLWRSTAMPED AND ISSUED FOR CONSTRUCTION |
|                                                       | REV DATE DR CK DESCRIPTION   VERMONT ELECTRIC POWER CO., INC.   RUTLAND, VERMONT                                  |
|                                                       | GENERAL ARRANGEMENT SECTIONS<br>115/34KV YARD<br>WILLISTON, VERMONT                                               |
|                                                       | SCALE: AS NOTED DRAWN BY: JLL APPROVED BY:                                                                        |

DRAWING NUMBER: PLOT: 1=1

DATE: 09/05/03 CHECKED BY: LWR

270-6020D

DATE

RFV.