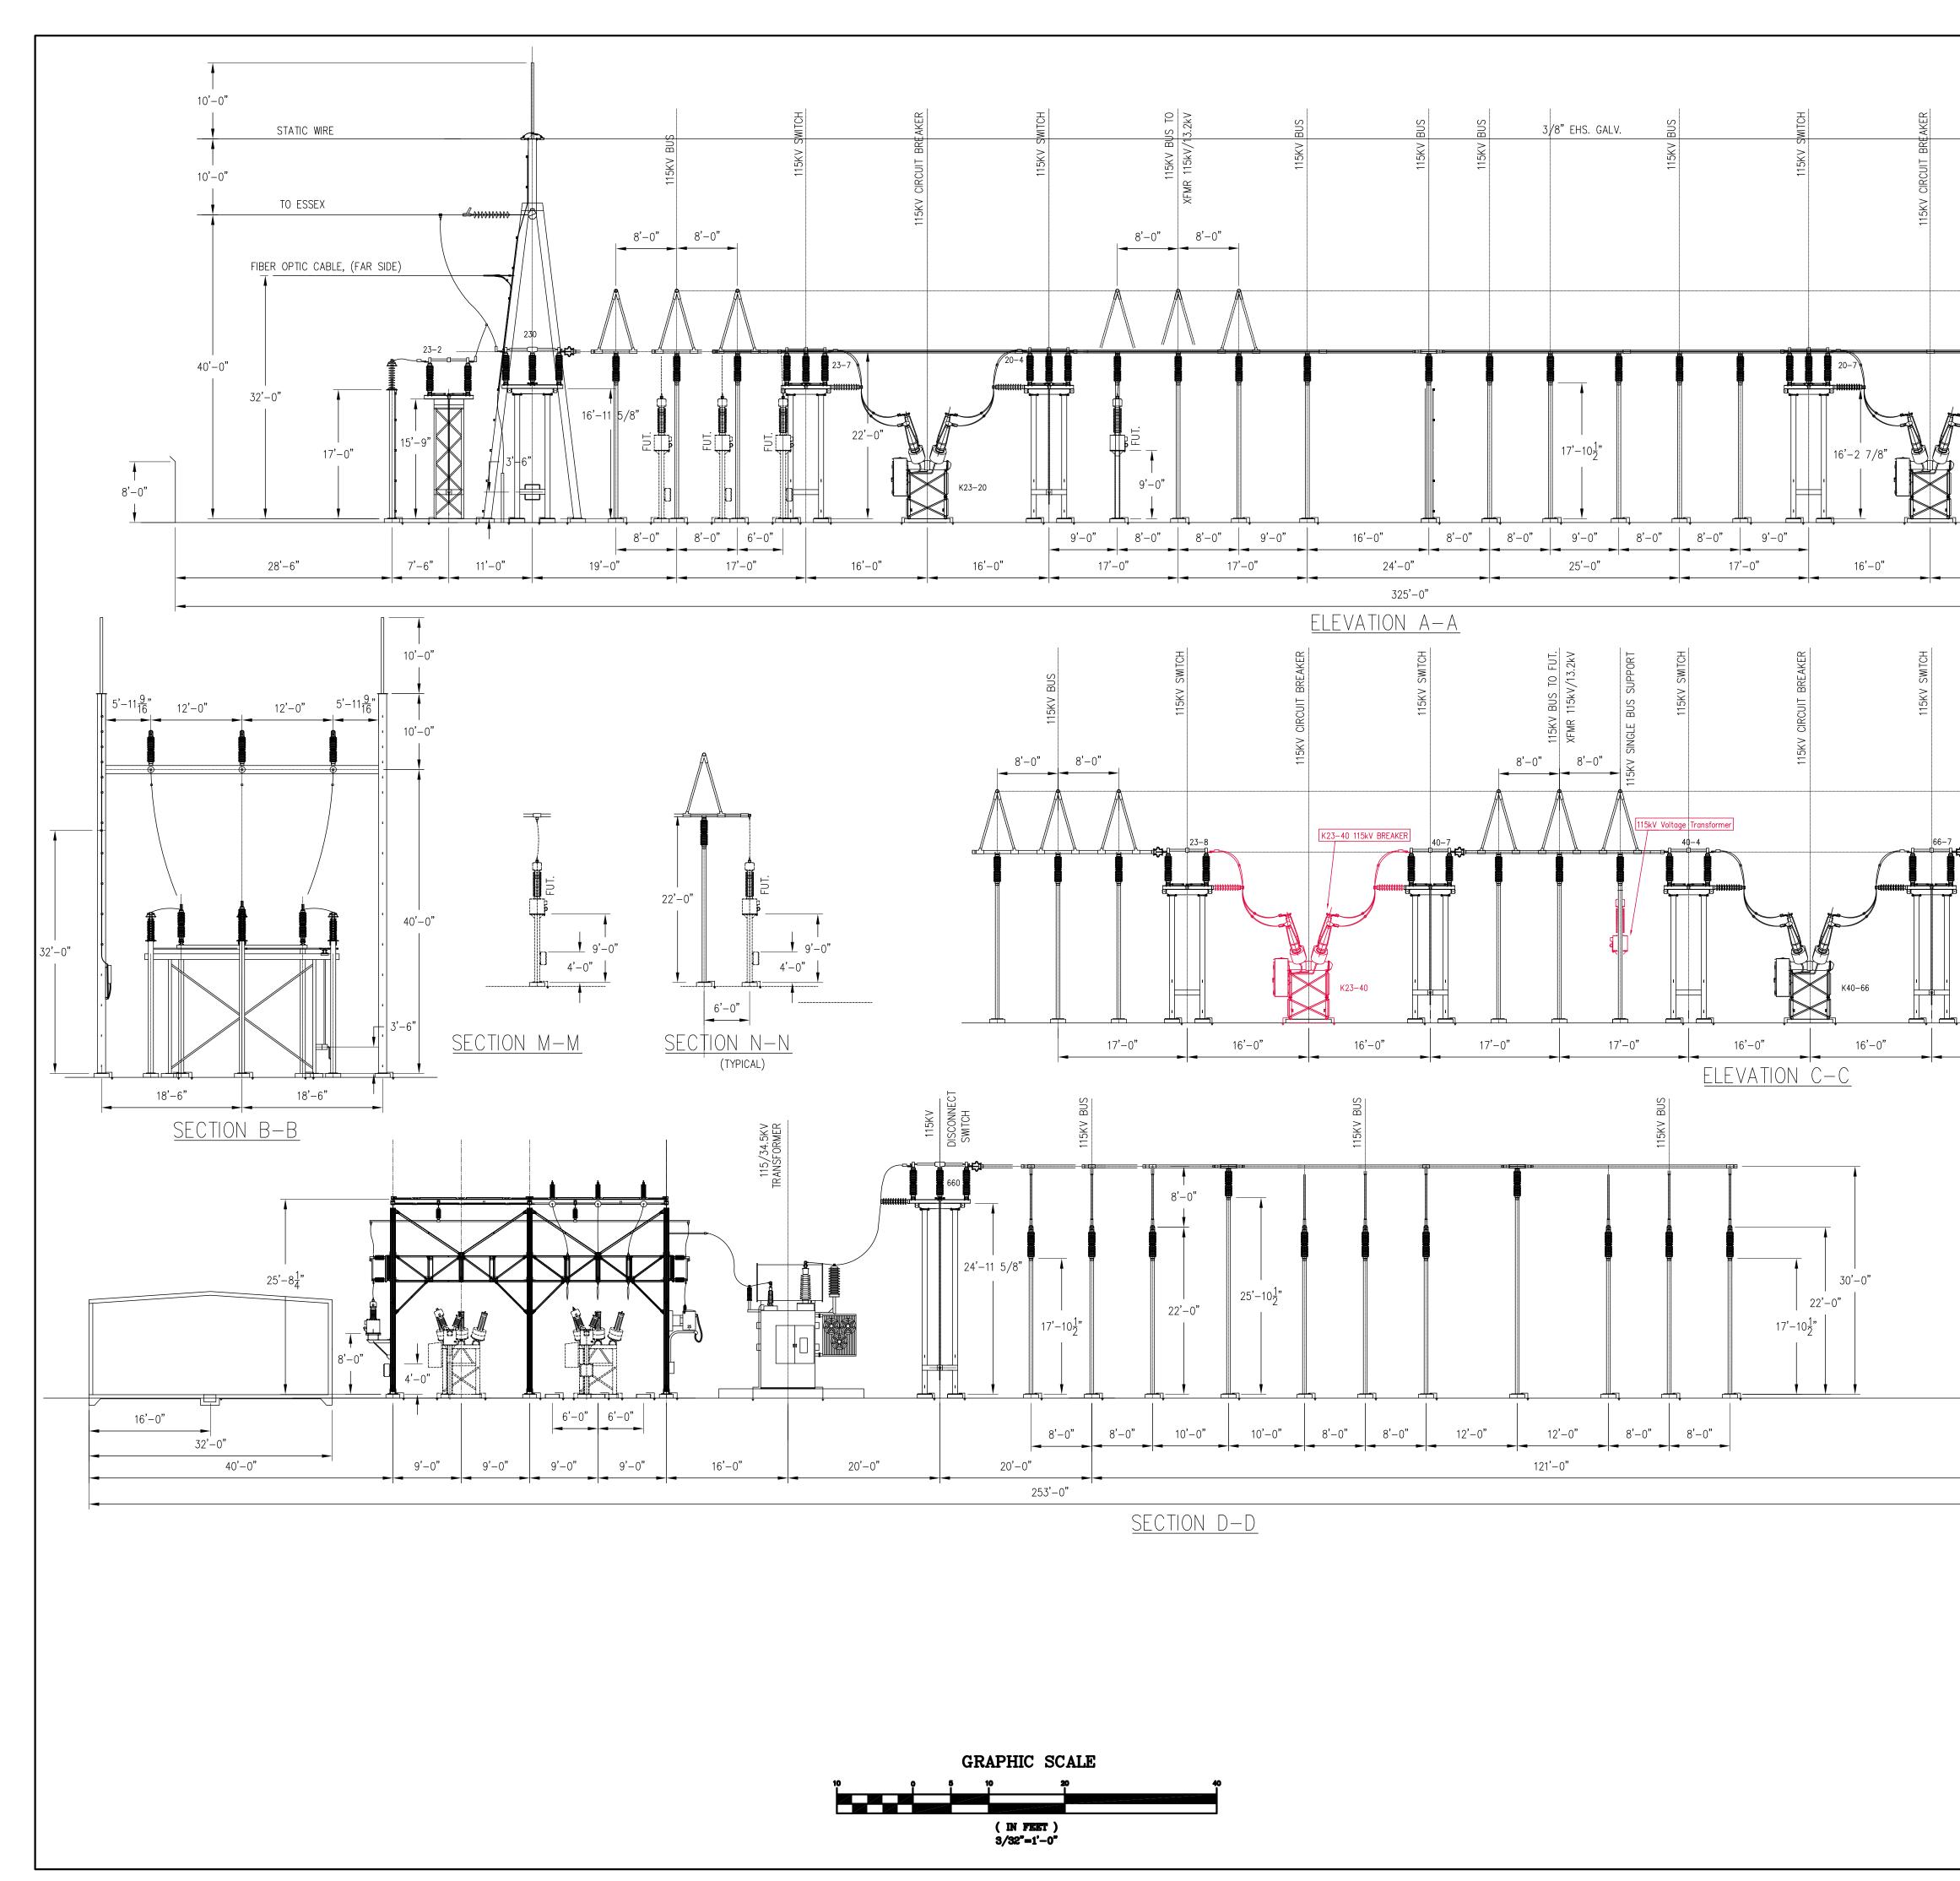

| BUS                                                   | 10'−0"                                                                                                            |
|-------------------------------------------------------|-------------------------------------------------------------------------------------------------------------------|
| 115KV                                                 | 10'-0"                                                                                                            |
| 8'-0" 8'-0"                                           | FIBER OPTIC CABLE, (FAR SIDE)                                                                                     |
|                                                       |                                                                                                                   |
|                                                       | 32'-0"                                                                                                            |
|                                                       |                                                                                                                   |
| $\begin{array}{c ccccccccccccccccccccccccccccccccccc$ | ·                                                                                                                 |
| AKER AKER                                             | ATCH                                                                                                              |
|                                                       | 115KV SWITCH<br>115KV BUS                                                                                         |
| 8'-0" 8'-0" ÷                                         | <u>8'-0"</u>                                                                                                      |
|                                                       |                                                                                                                   |
| $17'-10\frac{1}{2}"$<br>9'-0"                         |                                                                                                                   |
|                                                       | 6'-0" 17'-0"                                                                                                      |
| 115/13.2KV<br>TRANSFORMER                             | 115KV BUS                                                                                                         |
|                                                       | 8'-0" 8'-0"<br>8'-0" 8'-0"                                                                                        |
|                                                       | 30'-0"<br>22'-0"                                                                                                  |
|                                                       |                                                                                                                   |
| <u>10'-0"</u><br><u>SECTION E-E</u>                   | <u>    8'-0"     8'-0"    </u><br>20'-0"                                                                          |
| <u>SLUTION E-E</u>                                    |                                                                                                                   |
|                                                       |                                                                                                                   |
|                                                       | 208.31.23MRSJWKISSUED FOR PERMIT112.17.04JLLLWRREVISED AS BUILT006.18.04JLLLWRSTAMPED AND ISSUED FOR CONSTRUCTION |
|                                                       | REV DATE DR CK DESCRIPTION   VERMONT ELECTRIC POWER CO., INC.   RUTLAND, VERMONT                                  |
|                                                       | GENERAL ARRANGEMENT SECTIONS<br>115/34KV YARD<br>WILLISTON, VERMONT                                               |
|                                                       | SCALE: AS NOTED DRAWN BY: JLL APPROVED BY:                                                                        |

DRAWING NUMBER: PLOT: 1=1

DATE: 09/05/03 CHECKED BY: LWR

270-6020D

DATE

RFV.