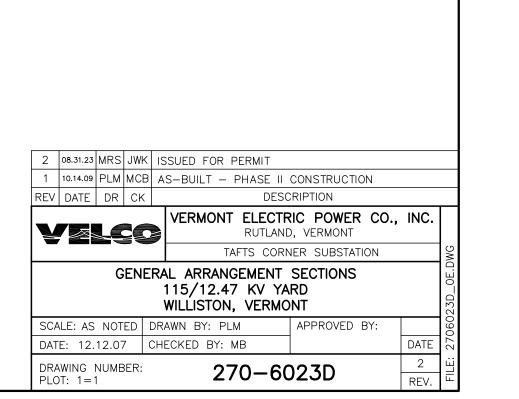

| BUS                                                   | 10'−0"                                                                                                            |
|-------------------------------------------------------|-------------------------------------------------------------------------------------------------------------------|
| 115KV                                                 | 10'-0"                                                                                                            |
| 8'-0" 8'-0"                                           | FIBER OPTIC CABLE, (FAR SIDE)                                                                                     |
|                                                       |                                                                                                                   |
|                                                       | 32'-0"                                                                                                            |
|                                                       |                                                                                                                   |
| $\begin{array}{c ccccccccccccccccccccccccccccccccccc$ | ·                                                                                                                 |
| AKER AKER                                             | ATCH                                                                                                              |
|                                                       | 115KV SWITCH<br>115KV BUS                                                                                         |
| 8'-0" 8'-0" ÷                                         | <u>8'-0"</u>                                                                                                      |
|                                                       |                                                                                                                   |
| $17'-10\frac{1}{2}"$<br>9'-0"                         |                                                                                                                   |
|                                                       | 6'-0" 17'-0"                                                                                                      |
| 115/13.2KV<br>TRANSFORMER                             | 115KV BUS                                                                                                         |
|                                                       | 8'-0" 8'-0"<br>8'-0" 8'-0"                                                                                        |
|                                                       | 30'-0"<br>22'-0"                                                                                                  |
|                                                       |                                                                                                                   |
| <u>10'-0"</u><br><u>SECTION E-E</u>                   | <u>    8'-0"     8'-0"    </u><br>20'-0"                                                                          |
| <u>SLUTION E-E</u>                                    |                                                                                                                   |
|                                                       |                                                                                                                   |
|                                                       | 208.31.23MRSJWKISSUED FOR PERMIT112.17.04JLLLWRREVISED AS BUILT006.18.04JLLLWRSTAMPED AND ISSUED FOR CONSTRUCTION |
|                                                       | REV DATE DR CK DESCRIPTION   VERMONT ELECTRIC POWER CO., INC.   RUTLAND, VERMONT                                  |
|                                                       | GENERAL ARRANGEMENT SECTIONS<br>115/34KV YARD<br>WILLISTON, VERMONT                                               |
|                                                       | SCALE: AS NOTED DRAWN BY: JLL APPROVED BY:                                                                        |

DRAWING NUMBER: PLOT: 1=1

DATE: 09/05/03 CHECKED BY: LWR

270-6020D

DATE

RFV.