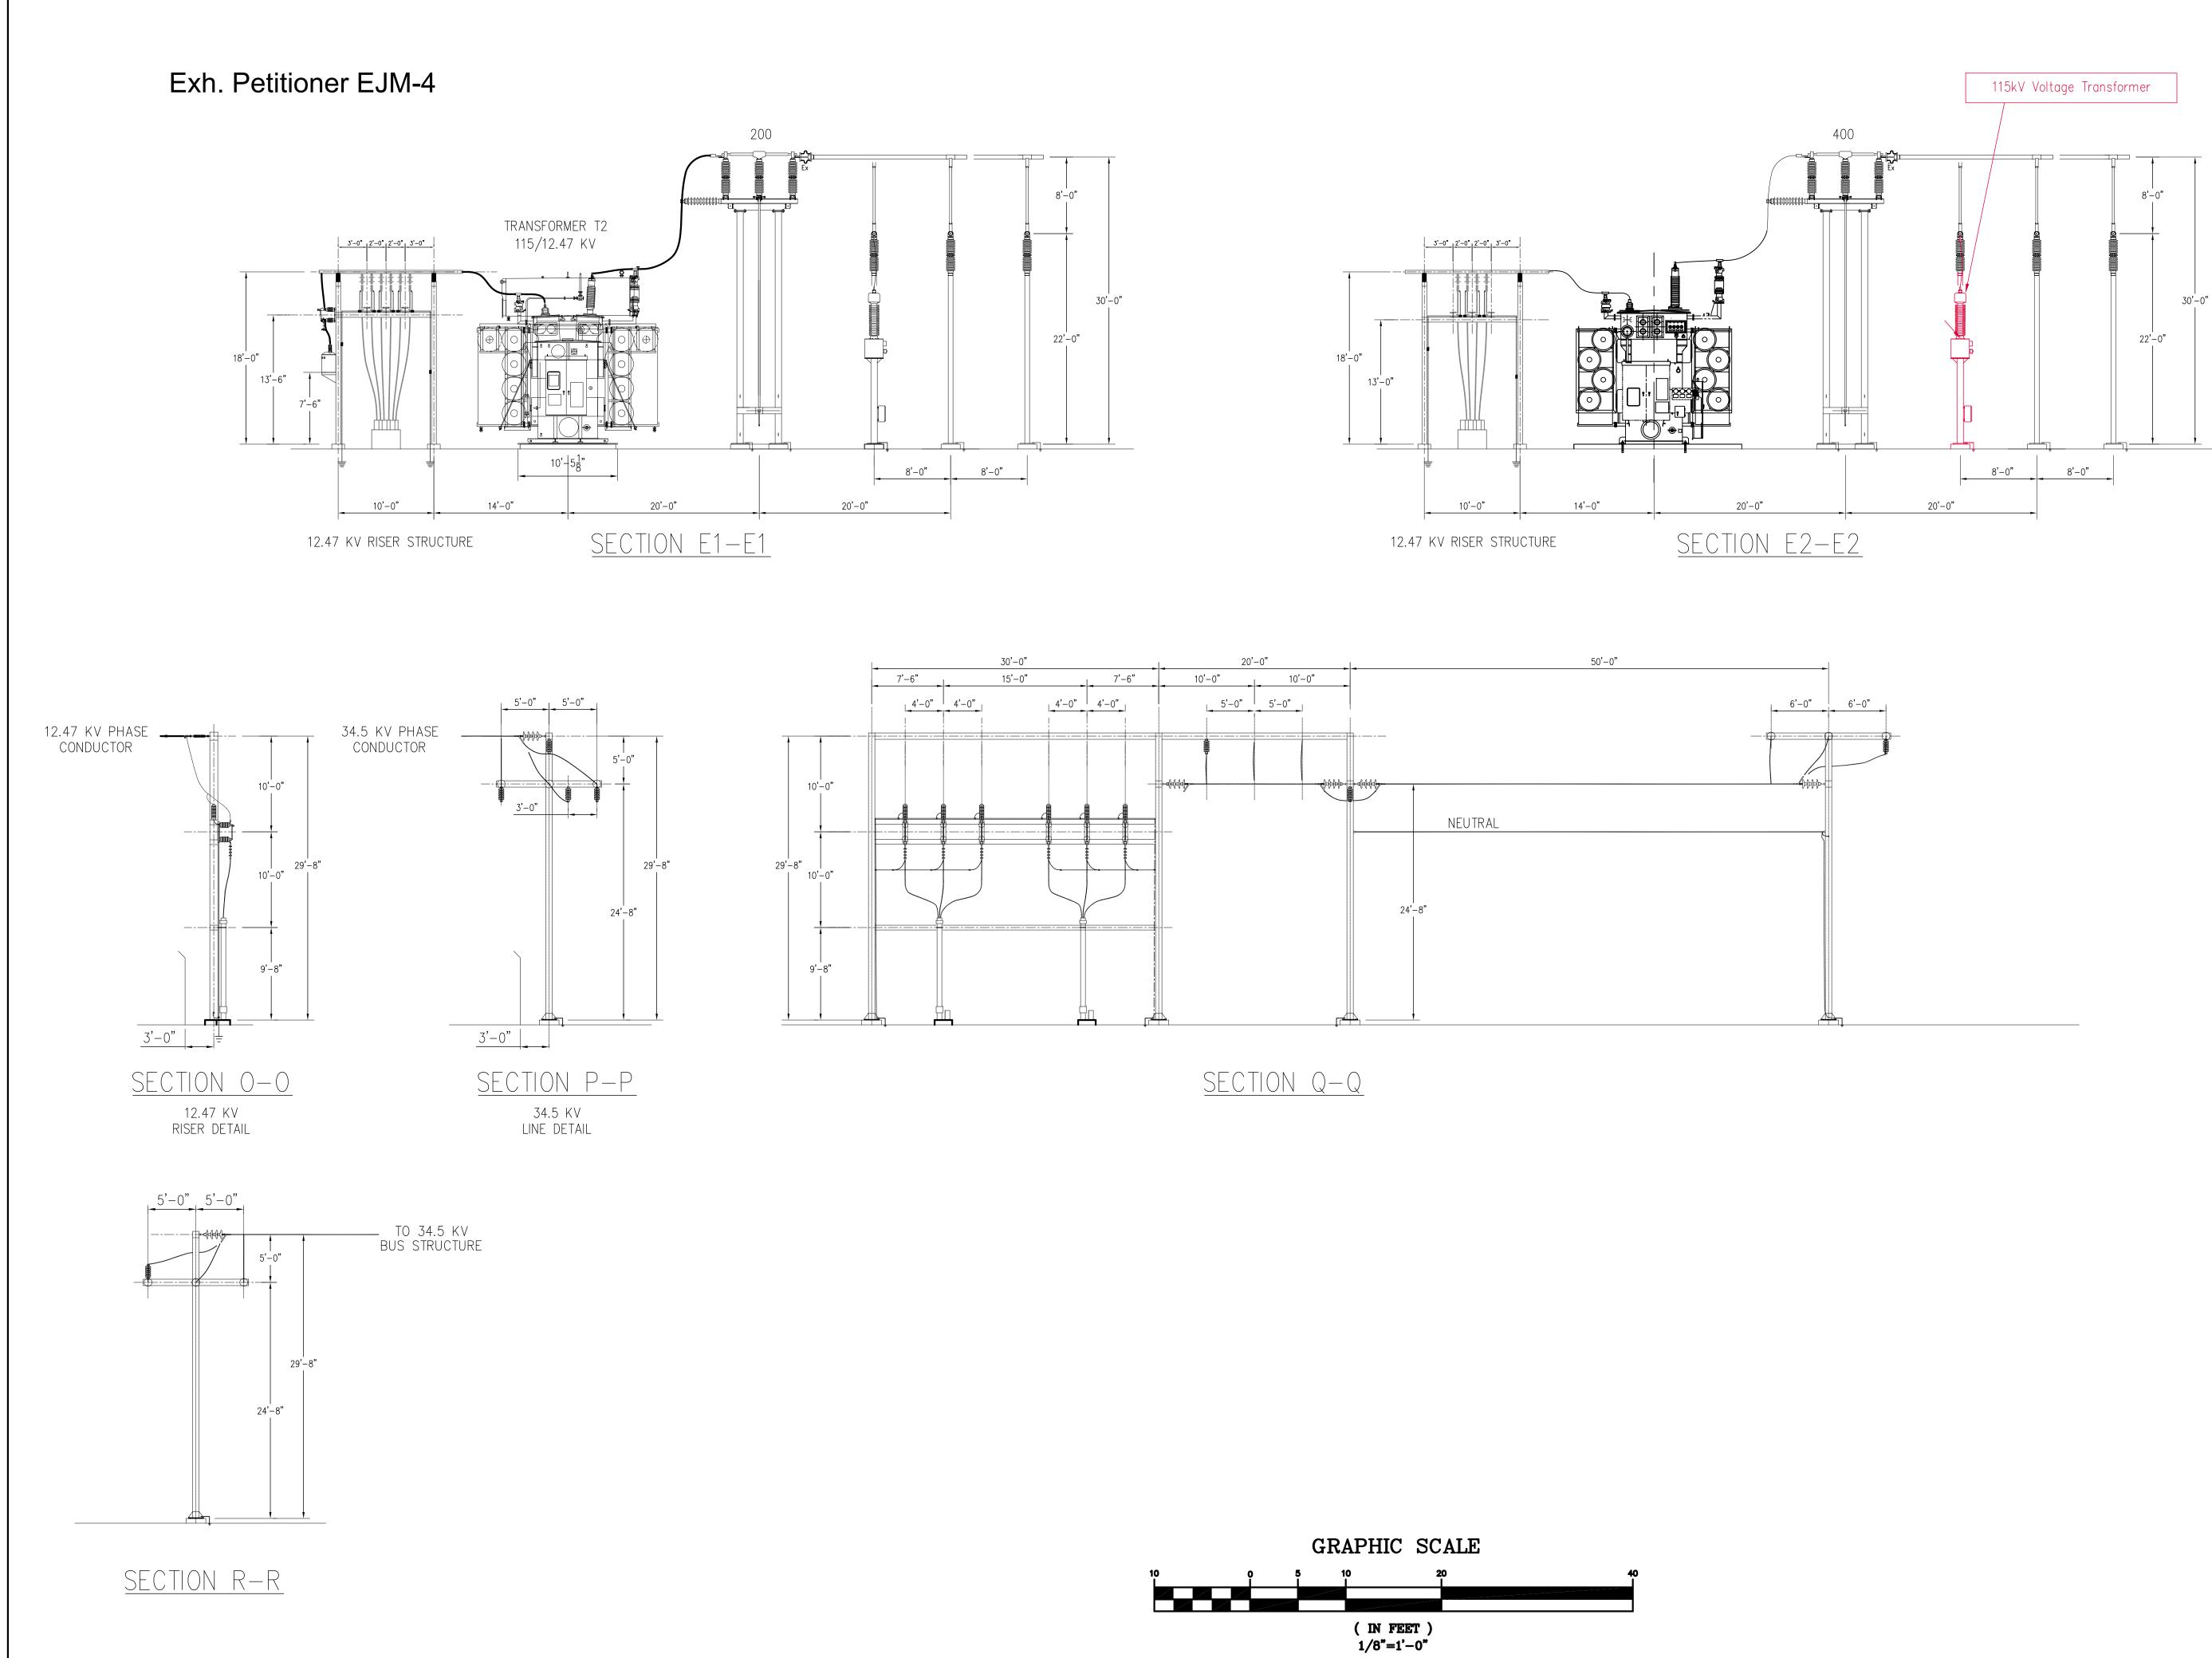

| BUS                                                   | 10'−0"                                                                                                            |
|-------------------------------------------------------|-------------------------------------------------------------------------------------------------------------------|
| 115KV                                                 | 10'-0"                                                                                                            |
| 8'-0" 8'-0"                                           | FIBER OPTIC CABLE, (FAR SIDE)                                                                                     |
|                                                       |                                                                                                                   |
|                                                       | 32'-0"                                                                                                            |
|                                                       |                                                                                                                   |
| $\begin{array}{c ccccccccccccccccccccccccccccccccccc$ | ·                                                                                                                 |
| AKER AKER                                             | ATCH                                                                                                              |
|                                                       | 115KV SWITCH<br>115KV BUS                                                                                         |
| 8'-0" 8'-0" ÷                                         | <u>8'-0"</u>                                                                                                      |
|                                                       |                                                                                                                   |
| $17'-10\frac{1}{2}"$<br>9'-0"                         |                                                                                                                   |
|                                                       | 6'-0" 17'-0"                                                                                                      |
| 115/13.2KV<br>TRANSFORMER                             | 115KV BUS                                                                                                         |
|                                                       | 8'-0" 8'-0"<br>8'-0" 8'-0"                                                                                        |
|                                                       | 30'-0"<br>22'-0"                                                                                                  |
|                                                       |                                                                                                                   |
| <u>10'-0"</u><br><u>SECTION E-E</u>                   | <u>    8'-0"     8'-0"    </u><br>20'-0"                                                                          |
| <u>SLUTION E-E</u>                                    |                                                                                                                   |
|                                                       |                                                                                                                   |
|                                                       | 208.31.23MRSJWKISSUED FOR PERMIT112.17.04JLLLWRREVISED AS BUILT006.18.04JLLLWRSTAMPED AND ISSUED FOR CONSTRUCTION |
|                                                       | REV DATE DR CK DESCRIPTION   VERMONT ELECTRIC POWER CO., INC.   RUTLAND, VERMONT                                  |
|                                                       | GENERAL ARRANGEMENT SECTIONS<br>115/34KV YARD<br>WILLISTON, VERMONT                                               |
|                                                       | SCALE: AS NOTED DRAWN BY: JLL APPROVED BY:                                                                        |

DRAWING NUMBER: PLOT: 1=1

DATE: 09/05/03 CHECKED BY: LWR

270-6020D

DATE

RFV.