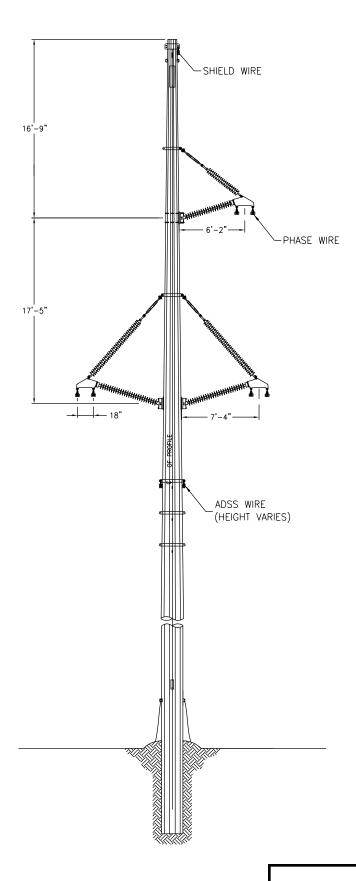

K42 LINE REBUILD PROJECT 115kV STRUCTURE GENERAL DETAILS BK-TO-BK DAVIT ARM SUSPENSION 3 FILING PURPOSES ONLY

1. DIMENSIONS ARE APPROXIMATE AND SUBJECT TO CHANGE BASED ON FINAL DESIGN.

K42 LINE REBUILD PROJECT 115kV STRUCTURE GENERAL DETAILS DELTA BRACED POST FILING PURPOSES ONLY