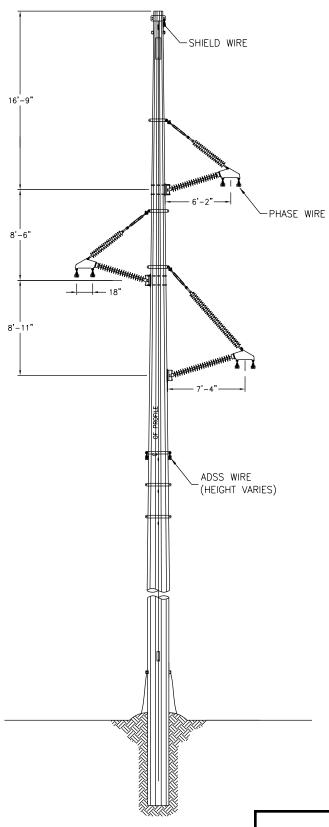

## NOTE

1. DIMENSIONS ARE APPROXIMATE AND SUBJECT TO CHANGE BASED ON FINAL DESIGN.

K42 LINE REBUILD PROJECT 115kV STRUCTURE GENERAL DETAILS BK-TO-BK BRACED POST FILING PURPOSES ONLY