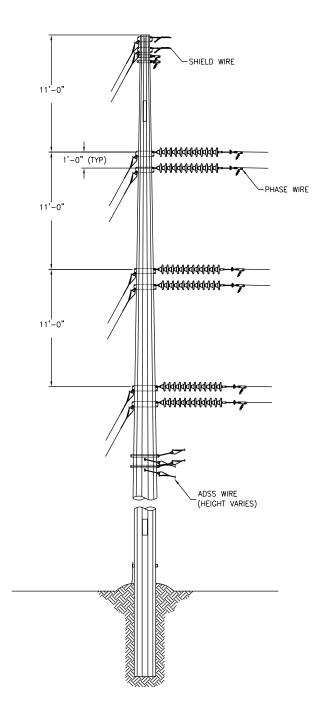

K42 LINE REBUILD PROJECT 115kV STRUCTURE GENERAL DETAILS SMALL RUNNING ANGLE BRACED POST FILING PURPOSES ONLY

1. DIMENSIONS ARE APPROXIMATE AND SUBJECT TO CHANGE BASED ON FINAL DESIGN.

K42 LINE REBUILD PROJECT 115kV STRUCTURE GENERAL DETAILS SMALL RUNNING ANGLE SUSPENSION FILING PURPOSES ONLY