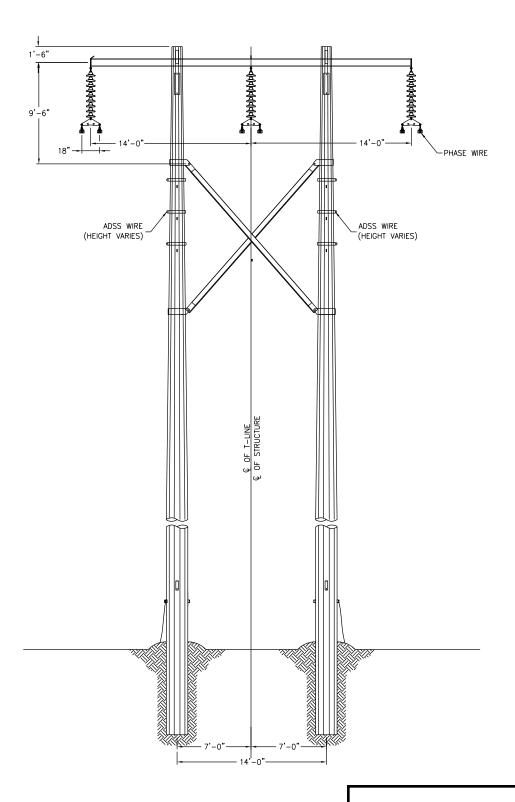

K42 LINE REBUILD PROJECT 115kV STRUCTURE GENERAL DETAILS BK-TO-BK DAVIT ARM SUSPENSION 3 FILING PURPOSES ONLY

1. DIMENSIONS ARE APPROXIMATE AND SUBJECT TO CHANGE BASED ON FINAL DESIGN.

K42 LINE REBUILD PROJECT 115kV STRUCTURE GENERAL DETAILS DELTA BRACED POST FILING PURPOSES ONLY