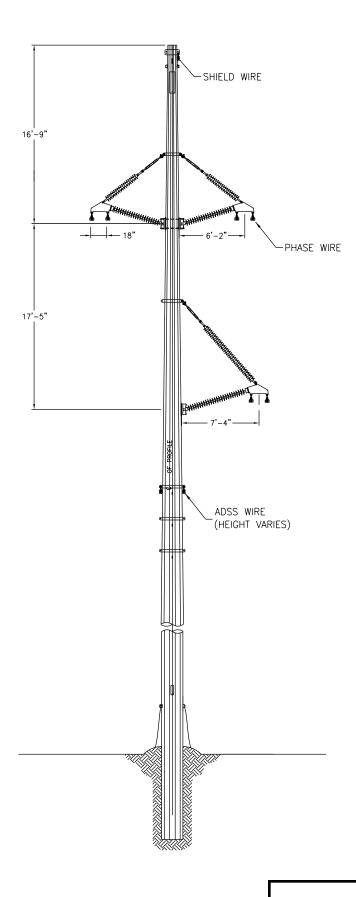

## NOTE

1. DIMENSIONS ARE APPROXIMATE AND SUBJECT TO CHANGE BASED ON FINAL DESIGN.

K42 LINE REBUILD PROJECT 115kV STRUCTURE GENERAL DETAILS BK-TO-BK BRACED POST 2 FILING PURPOSES ONLY

1. DIMENSIONS ARE APPROXIMATE AND SUBJECT TO CHANGE BASED ON FINAL DESIGN.