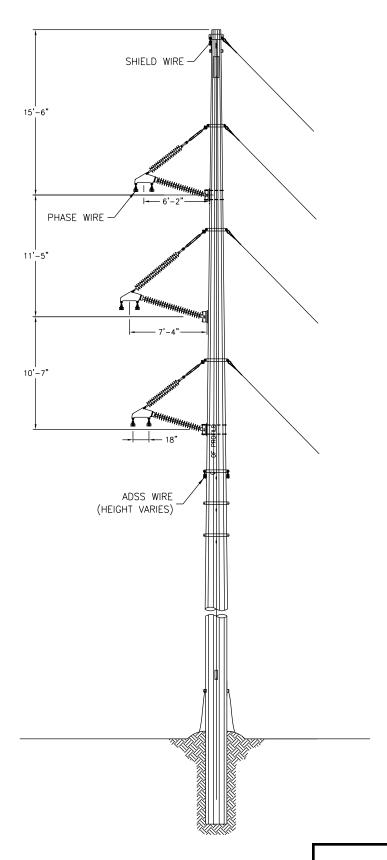

K42 LINE REBUILD PROJECT 115kV STRUCTURE GENERAL DETAILS SMALL RUNNING ANGLE BRACED POST FILING PURPOSES ONLY

1. DIMENSIONS ARE APPROXIMATE AND SUBJECT TO CHANGE BASED ON FINAL DESIGN.

K42 LINE REBUILD PROJECT 115kV STRUCTURE GENERAL DETAILS SMALL RUNNING ANGLE SUSPENSION FILING PURPOSES ONLY