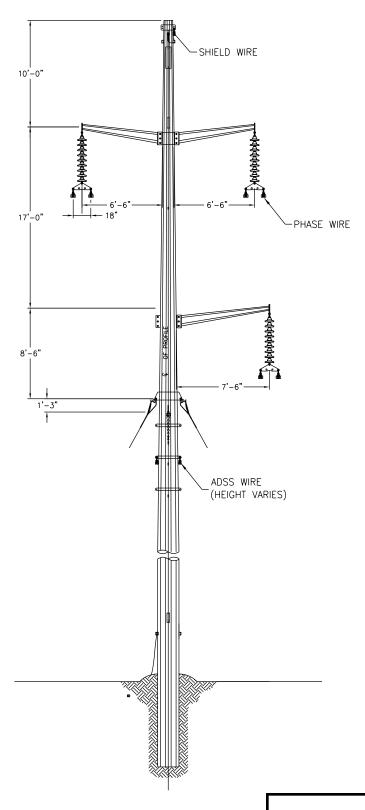

K42 LINE REBUILD PROJECT 115kV STRUCTURE GENERAL DETAILS BK-TO-BK DAVIT ARM SUSPENSION 3 FILING PURPOSES ONLY

1. DIMENSIONS ARE APPROXIMATE AND SUBJECT TO CHANGE BASED ON FINAL DESIGN.

K42 LINE REBUILD PROJECT 115kV STRUCTURE GENERAL DETAILS DELTA BRACED POST FILING PURPOSES ONLY

## NOTE

1. DIMENSIONS ARE APPROXIMATE AND SUBJECT TO CHANGE BASED ON FINAL DESIGN.

K42 LINE REBUILD PROJECT 115kV STRUCTURE GENERAL DETAILS BK-TO-BK BRACED POST FILING PURPOSES ONLY