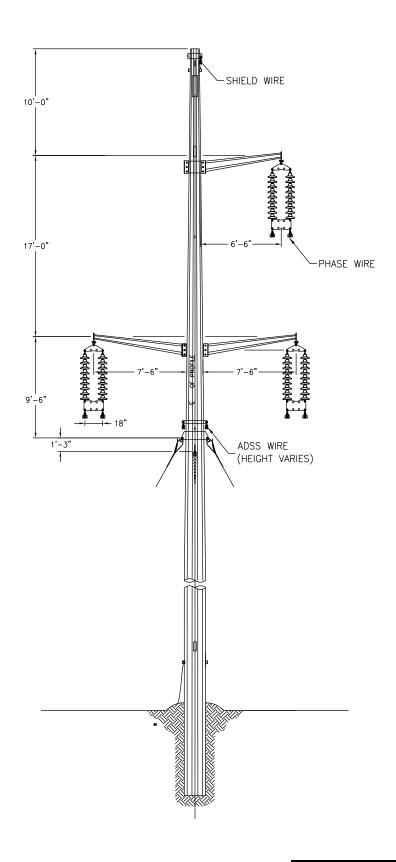

## NOTE

1. DIMENSIONS ARE APPROXIMATE AND SUBJECT TO CHANGE BASED ON FINAL DESIGN.

K42 LINE REBUILD PROJECT 115kV STRUCTURE GENERAL DETAILS BK-TO-BK BRACED POST FILING PURPOSES ONLY

## NOTE

1. DIMENSIONS ARE APPROXIMATE AND SUBJECT TO CHANGE BASED ON FINAL DESIGN.

K42 LINE REBUILD PROJECT 115kV STRUCTURE GENERAL DETAILS BK-TO-BK BRACED POST 2 FILING PURPOSES ONLY

1. DIMENSIONS ARE APPROXIMATE AND SUBJECT TO CHANGE BASED ON FINAL DESIGN.