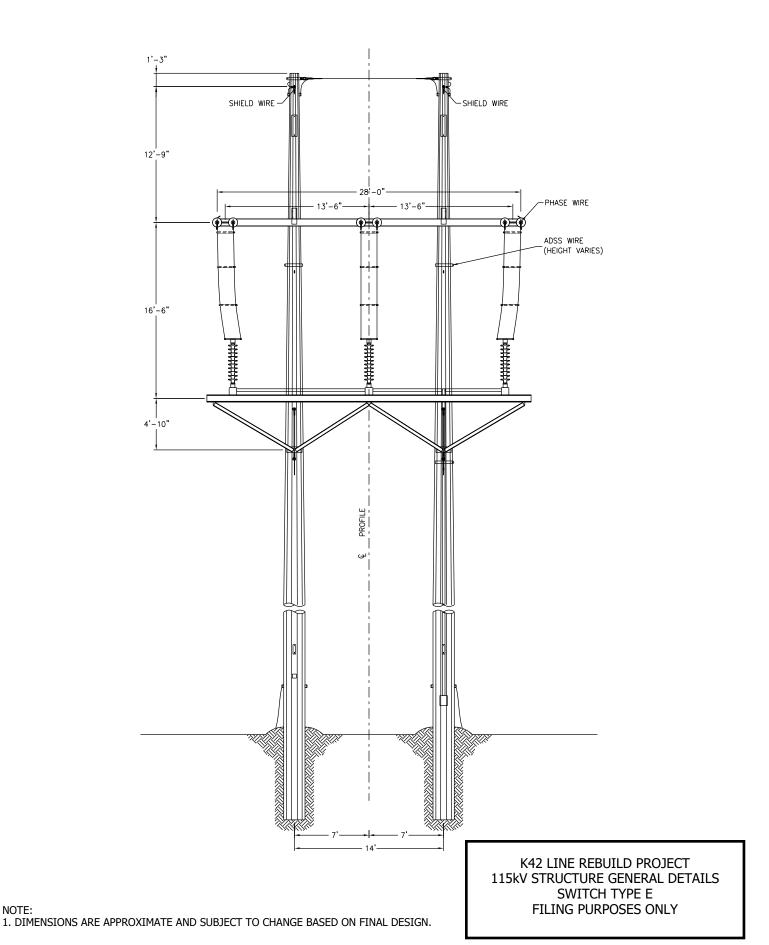

1. DIMENSIONS ARE APPROXIMATE AND SUBJECT TO CHANGE BASED ON FINAL DESIGN.

## NOTE

1. DIMENSIONS ARE APPROXIMATE AND SUBJECT TO CHANGE BASED ON FINAL DESIGN.

K42 LINE REBUILD PROJECT 115kV STRUCTURE GENERAL DETAILS BK-TO-BK DAVIT ARM SUSPENSION 2 FILING PURPOSES ONLY

1. DIMENSIONS ARE APPROXIMATE AND SUBJECT TO CHANGE BASED ON FINAL DESIGN.