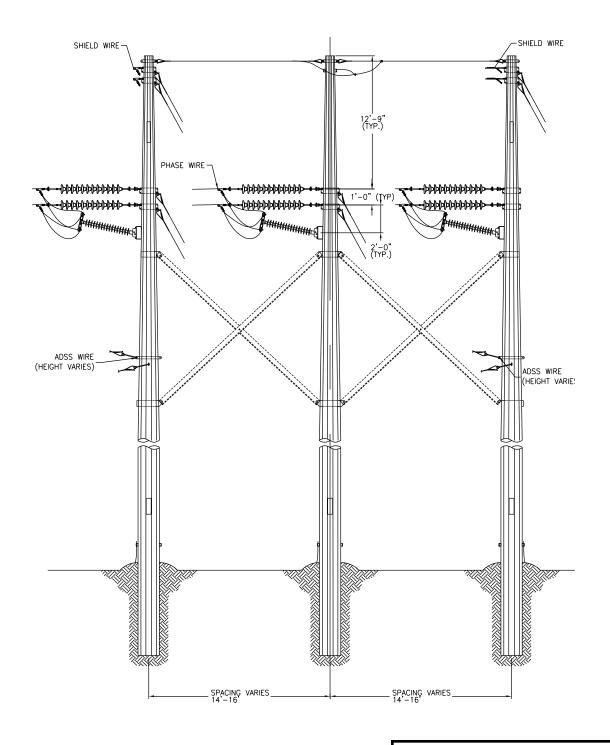

## NOTE

1. DIMENSIONS ARE APPROXIMATE AND SUBJECT TO CHANGE BASED ON FINAL DESIGN.

K42 LINE REBUILD PROJECT 115kV STRUCTURE GENERAL DETAILS BK-TO-BK BRACED POST 2 FILING PURPOSES ONLY

1. DIMENSIONS ARE APPROXIMATE AND SUBJECT TO CHANGE BASED ON FINAL DESIGN.