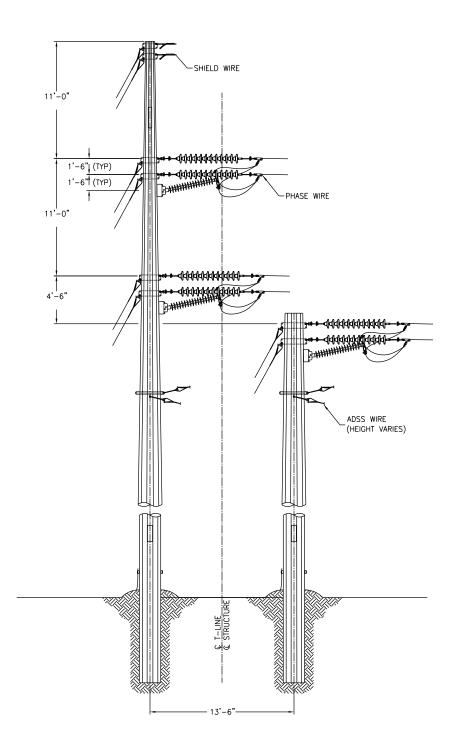

## NOTE

1. DIMENSIONS ARE APPROXIMATE AND SUBJECT TO CHANGE BASED ON FINAL DESIGN.

K42 LINE REBUILD PROJECT 115kV STRUCTURE GENERAL DETAILS BK-TO-BK BRACED POST FILING PURPOSES ONLY

## NOTE

1. DIMENSIONS ARE APPROXIMATE AND SUBJECT TO CHANGE BASED ON FINAL DESIGN.

K42 LINE REBUILD PROJECT 115kV STRUCTURE GENERAL DETAILS BK-TO-BK BRACED POST 2 FILING PURPOSES ONLY

1. DIMENSIONS ARE APPROXIMATE AND SUBJECT TO CHANGE BASED ON FINAL DESIGN.