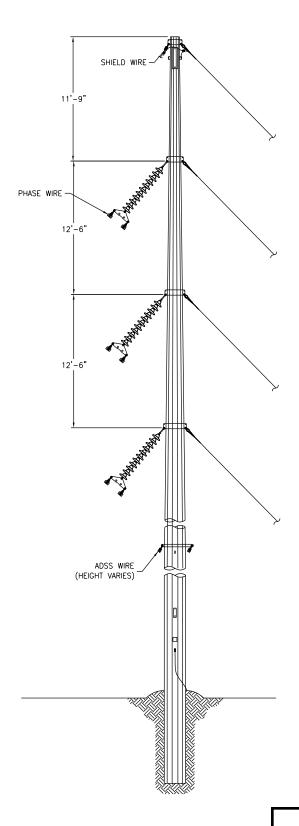

1. DIMENSIONS ARE APPROXIMATE AND SUBJECT TO CHANGE BASED ON FINAL DESIGN.

## NOTE

1. DIMENSIONS ARE APPROXIMATE AND SUBJECT TO CHANGE BASED ON FINAL DESIGN.

K42 LINE REBUILD PROJECT 115kV STRUCTURE GENERAL DETAILS BK-TO-BK DAVIT ARM SUSPENSION 2 FILING PURPOSES ONLY

1. DIMENSIONS ARE APPROXIMATE AND SUBJECT TO CHANGE BASED ON FINAL DESIGN.