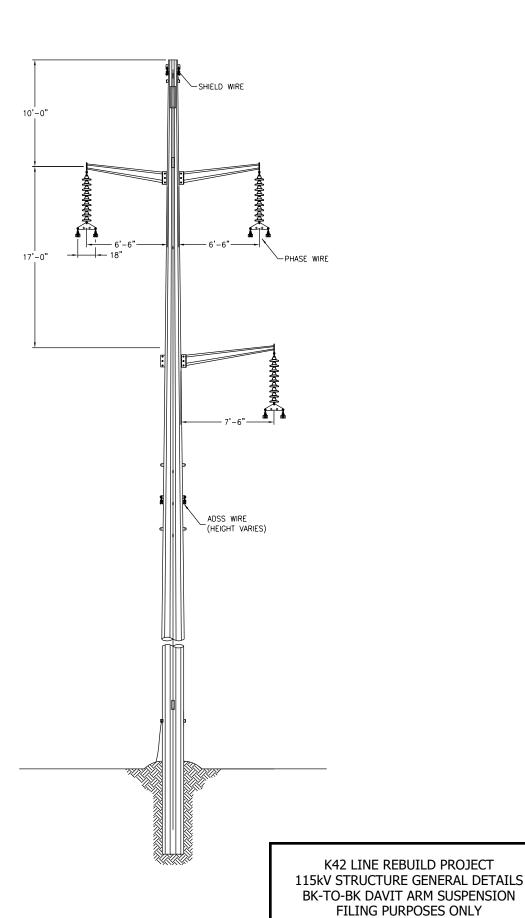

## NOTE

1. DIMENSIONS ARE APPROXIMATE AND SUBJECT TO CHANGE BASED ON FINAL DESIGN.

K42 LINE REBUILD PROJECT 115kV STRUCTURE GENERAL DETAILS BK-TO-BK DAVIT ARM SUSPENSION 2 FILING PURPOSES ONLY

1. DIMENSIONS ARE APPROXIMATE AND SUBJECT TO CHANGE BASED ON FINAL DESIGN.

K42 LINE REBUILD PROJECT 115kV STRUCTURE GENERAL DETAILS BK-TO-BK DAVIT ARM SUSPENSION 3 FILING PURPOSES ONLY

1. DIMENSIONS ARE APPROXIMATE AND SUBJECT TO CHANGE BASED ON FINAL DESIGN.

K42 LINE REBUILD PROJECT 115kV STRUCTURE GENERAL DETAILS DELTA BRACED POST FILING PURPOSES ONLY