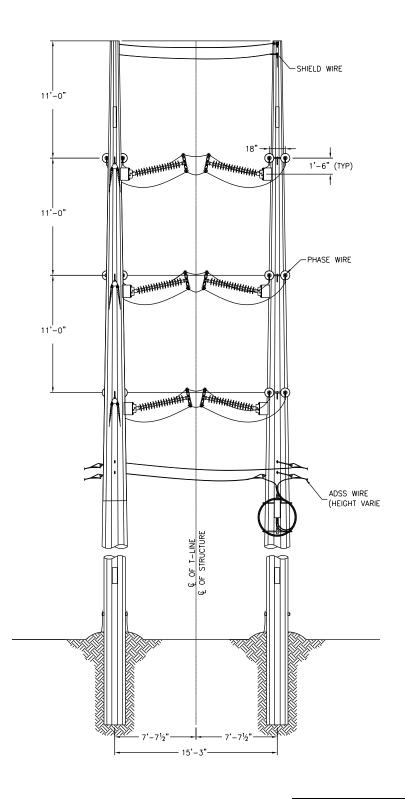

## NOTE

1. DIMENSIONS ARE APPROXIMATE AND SUBJECT TO CHANGE BASED ON FINAL DESIGN.

K42 LINE REBUILD PROJECT 115kV STRUCTURE GENERAL DETAILS BK-TO-BK DAVIT ARM SUSPENSION 2 FILING PURPOSES ONLY

1. DIMENSIONS ARE APPROXIMATE AND SUBJECT TO CHANGE BASED ON FINAL DESIGN.

K42 LINE REBUILD PROJECT 115kV STRUCTURE GENERAL DETAILS BK-TO-BK DAVIT ARM SUSPENSION 3 FILING PURPOSES ONLY

1. DIMENSIONS ARE APPROXIMATE AND SUBJECT TO CHANGE BASED ON FINAL DESIGN.

K42 LINE REBUILD PROJECT 115kV STRUCTURE GENERAL DETAILS DELTA BRACED POST FILING PURPOSES ONLY