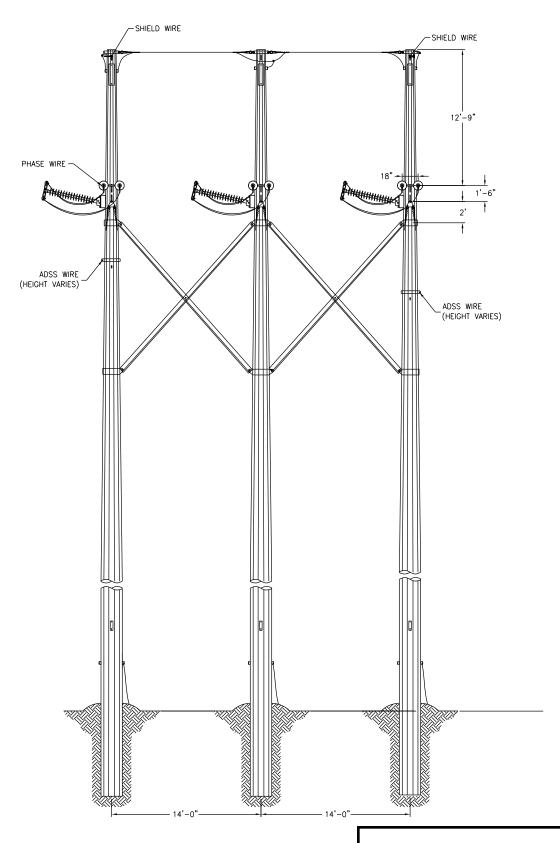

## NOTE

1. DIMENSIONS ARE APPROXIMATE AND SUBJECT TO CHANGE BASED ON FINAL DESIGN.

K42 LINE REBUILD PROJECT 115kV STRUCTURE GENERAL DETAILS BK-TO-BK BRACED POST FILING PURPOSES ONLY