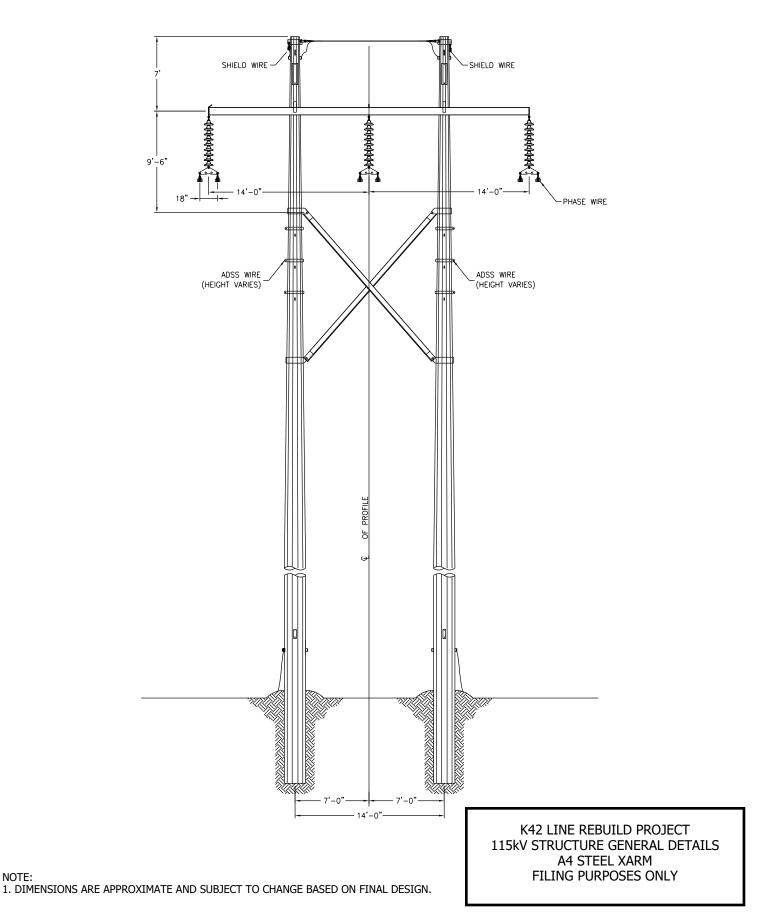

## NOTE

1. DIMENSIONS ARE APPROXIMATE AND SUBJECT TO CHANGE BASED ON FINAL DESIGN.

K42 LINE REBUILD PROJECT 115kV STRUCTURE GENERAL DETAILS BK-TO-BK DAVIT ARM SUSPENSION 2 FILING PURPOSES ONLY

1. DIMENSIONS ARE APPROXIMATE AND SUBJECT TO CHANGE BASED ON FINAL DESIGN.