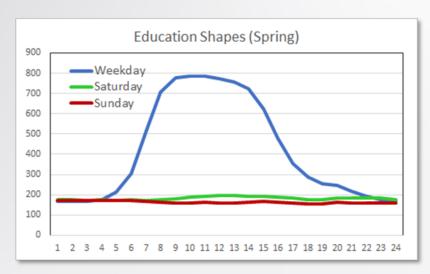

## **UTILIZE BUILDING-TYPE PROFILES**

#### MODIFY PROFILES TO REFLECT OPERATION

- » Food Service Closed except takeout
- » Retail Many are closed, except big box stores, reduced hours
- » Services Many are closed, working from home if possible
- » Schools Closed
- » Warehouse Open at some level to keep things moving
- » Lodging No one is traveling unless necessary
- » Hospitals Full operation