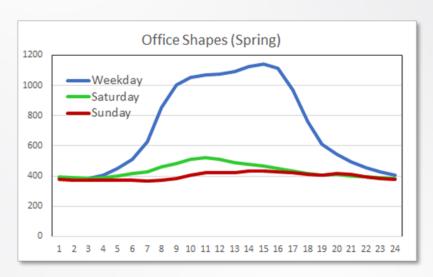

## **UTILIZE BUILDING-TYPE PROFILES**

#### MODIFY PROFILES TO REFLECT OPERATION

- » Food Service Closed except takeout
- » Retail Many are closed, except big box stores, reduced hours
- » Services Many are closed, working from home if possible
- » Schools Closed
- » Warehouse Open at some level to keep things moving
- » Lodging No one is traveling unless necessary
- » Hospitals Full operation