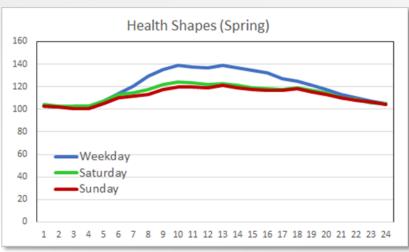

## **UTILIZE BUILDING-TYPE PROFILES**

#### MODIFY PROFILES TO REFLECT OPERATION

- » Food Service Closed except takeout
- » Retail Many are closed, except big box stores, reduced hours
- » Services Many are closed, working from home if possible
- » Schools Closed
- » Warehouse Open at some level to keep things moving
- » Lodging No one is traveling unless necessary
- » Hospitals Full operation