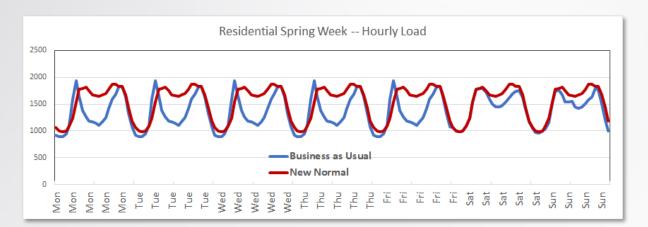

## **BURLINGTON ELECTRIC RESIDENTIAL LOAD**

#### March Comparison

#### **EVERY DAY IS A SUNDAY**

- » Residential sales would be up 5% to 10%
- » Commercial sales would be down 15% to 20%