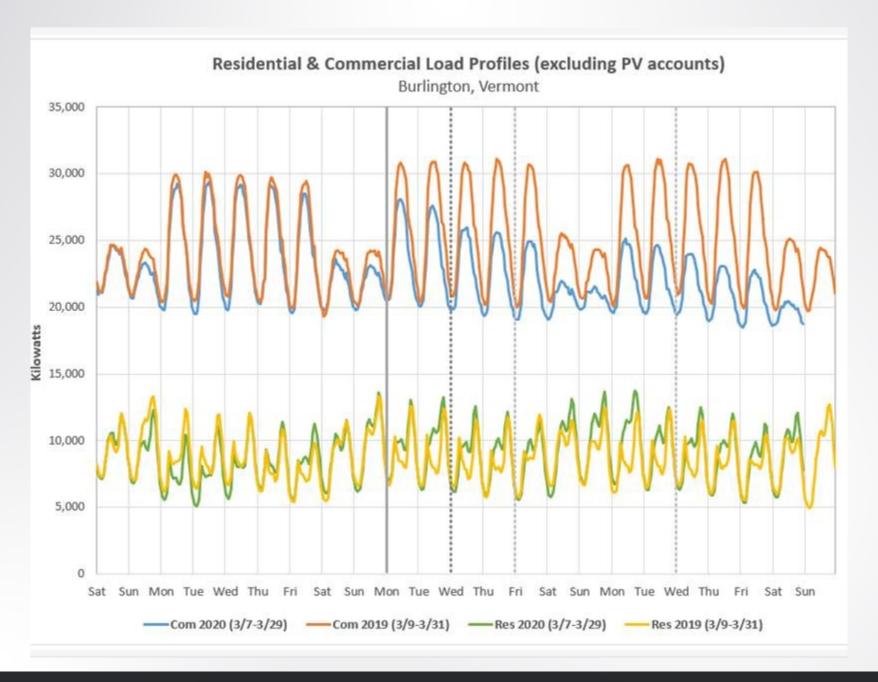

r>550<br>504<br>483<br>462<br>448<br>448<br>452<br>471<br>508<br>578<br>633<br>648<br>625<br>596<br>560 | 2020      (2016-2019)        500      546        487      530        480      522        479      523        489      536        515      576        558      649        580      690        550      675        504      645        483      617        462      598        448      579        448      571        452      563        471      567        508      594        578      642        633      685        648      708        625      698        596      663        560      615 |

#### Typical Day last two weeks of March





## **COVID 19 IMPACT**

## **BURLINGTON ELECTRIC COMMERCIAL LOAD**

#### March Comparison



## **BURLINGTON ELECTRIC RESIDENTIAL LOAD**

#### March Comparison





#### **EVERY DAY IS A SUNDAY**

- » Residential sales would be up 5% to 10%
- » Commercial sales would be down 15% to 20%



## **UTILIZE BUILDING-TYPE PROFILES**









#### MODIFY PROFILES TO REFLECT OPERATION

- » Food Service Closed except takeout
- » Retail Many are closed, except big box stores, reduced hours
- » Services Many are closed, working from home if possible
- » Schools Closed
- » Warehouse Open at some level to keep things moving
- » Lodging No one is traveling unless necessary
- » Hospitals Full operation

## **NEAR-TERM SCENARIO**



| Multiplier      | Value |
|-----------------|-------|
| Weekday Impact  | 1.15  |
| Saturday Impact | 1.05  |
| Sunday Impact   | 1.09  |
| 7 Day Impact    | 1.13  |



| Multiplier      | Value |
|-----------------|-------|
| Weekday