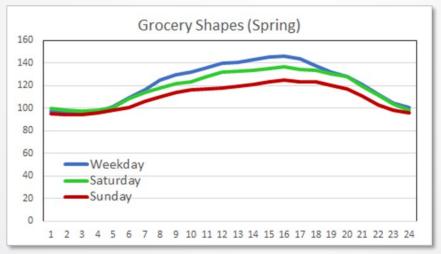

## **UTILIZE BUILDING-TYPE PROFILES**

#### MODIFY PROFILES TO REFLECT OPERATION

- » Food Service Closed except takeout
- » Retail Many are closed, except big box stores, reduced hours
- » Services Many are closed, working from home if possible
- » Schools Closed
- » Warehouse Open at some level to keep things moving
- » Lodging No one is traveling unless necessary
- » Hospitals Full operation