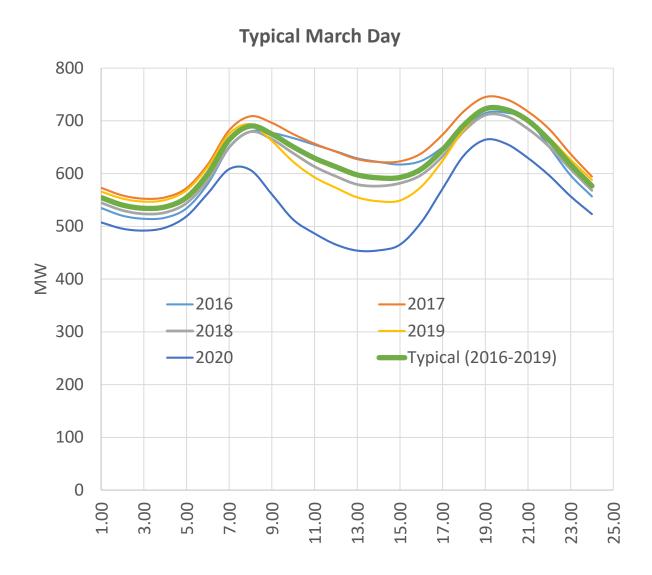

# Typical daily loads in March

| Time | 2016 | 2017 | 2018 | 2019 | 2020 | Typical (2016-<br>2019) | 2020 %drop |
|------|------|------|------|------|------|-------------------------|------------|
| 1    | 535  | 573  | 545  | 566  | 507  | 555                     | 9%         |
| 2    | 520  | 559  | 530  | 553  | 496  | 540                     | 8%         |
| 3    | 514  | 552  | 524  | 547  | 492  | 534                     | 8%         |
| 4    | 517  | 555  | 526  | 550  | 497  | 537                     | 7%         |
| 5    | 534  | 573  | 544  | 568  | 519  | 555                     | 6%         |
| 6    | 581  | 618  | 587  | 613  | 563  | 600                     | 6%         |
| 7    | 649  | 682  | 650  | 675  | 609  | 664                     | 8%         |
| 8    | 680  | 709  | 679  | 693  | 607  | 690                     | 12%        |
| 9    | 677  | 696  | 665  | 662  | 561  | 675                     | 17%        |
| 10   | 667  | 675  | 639  | 622  | 513  | 651                     | 21%        |
| 11   | 655  | 657  | 613  | 593  | 486  | 629                     | 23%        |
| 12   | 642  | 642  | 595  | 573  | 465  | 613                     | 24%        |
| 13   | 629  | 627  | 579  | 555  | 454  | 598                     | 24%        |
| 14   | 622  | 622  | 576  | 548  | 454  | 592                     | 23%        |
| 15   | 617  | 623  | 582  | 549  | 465  | 593                     | 22%        |
| 16   | 624  | 638  | 598  | 575  | 508  | 609                     | 17%        |
| 17   | 650  | 674  | 633  | 624  | 571  | 645                     | 11%        |
| 18   | 686  | 718  | 681  | 684  | 635  | 692                     | 8%         |
| 19   | 715  | 745  | 711  | 721  | 664  | 723                     | 8%         |
| 20   | 715  | 741  | 709  | 720  | 656  | 721                     | 9%         |
| 21   | 703  | 718  | 685  | 698  | 630  | 701                     | 10%        |
| 22   | 651  | 684  | 651  | 667  | 596  | 663                     | 10%        |
| 23   | 597  | 637  | 609  | 627  | 557  | 617                     | 10%        |
| 24   | 557  | 594  | 568  | 588  | 523  | 577                     | 9%         |