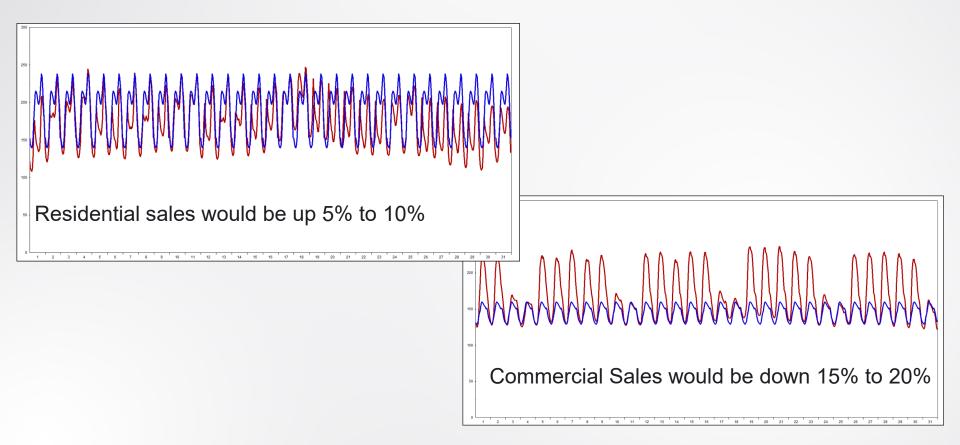

#### **EVERY DAY IS A SUNDAY**

- » Residential sales would be up 5% to 10%
- » Commercial sales would be down 15% to 20%