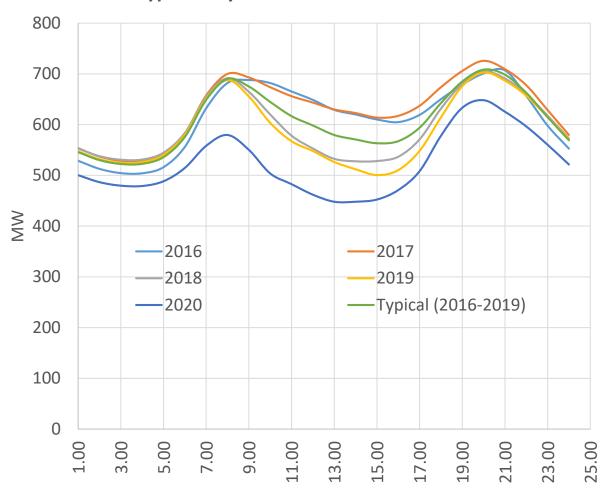

## Comparison of last two weeks of March

| 2020 | Typical<br>(2016-<br>2019)                                                                                                                                    | 2020<br>%drop                                                                                                                                                                                                                                                                                                                                                                                                                                                                                     |
|------|---------------------------------------------------------------------------------------------------------------------------------------------------------------|---------------------------------------------------------------------------------------------------------------------------------------------------------------------------------------------------------------------------------------------------------------------------------------------------------------------------------------------------------------------------------------------------------------------------------------------------------------------------------------------------|
| 500  | 546                                                                                                                                                           | 8%                                                                                                                                                                                                                                                                                                                                                                                                                                                                                                |
| 487  | 530                                                                                                                                                           | 8%                                                                                                                                                                                                                                                                                                                                                                                                                                                                                                |
| 480  | 522                                                                                                                                                           | 8%                                                                                                                                                                                                                                                                                                                                                                                                                                                                                                |
| 479  | 523                                                                                                                                                           | 8%                                                                                                                                                                                                                                                                                                                                                                                                                                                                                                |
| 489  | 536                                                                                                                                                           | 9%                                                                                                                                                                                                                                                                                                                                                                                                                                                                                                |
| 515  | 576                                                                                                                                                           | 11%                                                                                                                                                                                                                                                                                                                                                                                                                                                                                               |
| 558  | 649                                                                                                                                                           | 14%                                                                                                                                                                                                                                                                                                                                                                                                                                                                                               |
| 580  | 690                                                                                                                                                           | 16%                                                                                                                                                                                                                                                                                                                                                                                                                                                                                               |
| 550  | 675                                                                                                                                                           | 18%                                                                                                                                                                                                                                                                                                                                                                                                                                                                                               |
| 504  | 645                                                                                                                                                           | 22%                                                                                                                                                                                                                                                                                                                                                                                                                                                                                               |
| 483  | 617                                                                                                                                                           | 22%                                                                                                                                                                                                                                                                                                                                                                                                                                                                                               |
| 462  | 598                                                                                                                                                           | 23%                                                                                                                                                                                                                                                                                                                                                                                                                                                                                               |
| 448  | 579                                                                                                                                                           | 23%                                                                                                                                                                                                                                                                                                                                                                                                                                                                                               |
| 448  | 571                                                                                                                                                           | 21%                                                                                                                                                                                                                                                                                                                                                                                                                                                                                               |
| 452  | 563                                                                                                                                                           | 20%                                                                                                                                                                                                                                                                                                                                                                                                                                                                                               |
| 471  | 567                                                                                                                                                           | 17%                                                                                                                                                                                                                                                                                                                                                                                                                                                                                               |
| 508  | 594                                                                                                                                                           | 14%                                                                                                                                                                                                                                                                                                                                                                                                                                                                                               |
| 578  | 642                                                                                                                                                           | 10%                                                                                                                                                                                                                                                                                                                                                                                                                                                                                               |
| 633  | 685                                                                                                                                                           | 8%                                                                                                                                                                                                                                                                                                                                                                                                                                                                                                |
| 648  | 708                                                                                                                                                           | 9%                                                                                                                                                                                                                                                                                                                                                                                                                                                                                                |
| 625  | 698                                                                                                                                                           | 10%                                                                                                                                                                                                                                                                                                                                                                                                                                                                                               |
| 596  | 663                                                                                                                                                           | 10%                                                                                                                                                                                                                                                                                                                                                                                                                                                                                               |
| 560  | 615                                                                                                                                                           | 9%                                                                                                                                                                                                                                                                                                                                                                                                                                                                                                |
| 521  | 569                                                                                                                                                           | 8%                                                                                                                                                                                                                                                                                                                                                                                                                                                                                                |
|      | 500<br>487<br>480<br>479<br>489<br>515<br>558<br>580<br>550<br>504<br>483<br>462<br>448<br>448<br>452<br>471<br>508<br>578<br>633<br>648<br>625<br>596<br>560 | 2020      (2016-2019)        500      546        487      530        480      522        479      523        489      536        515      576        558      649        580      690        550      675        504      645        483      617        462      598        448      579        448      571        452      563        471      567        508      594        578      642        633      685        648      708        625      698        596      663        560      615 |

#### Typical Day last two weeks of March