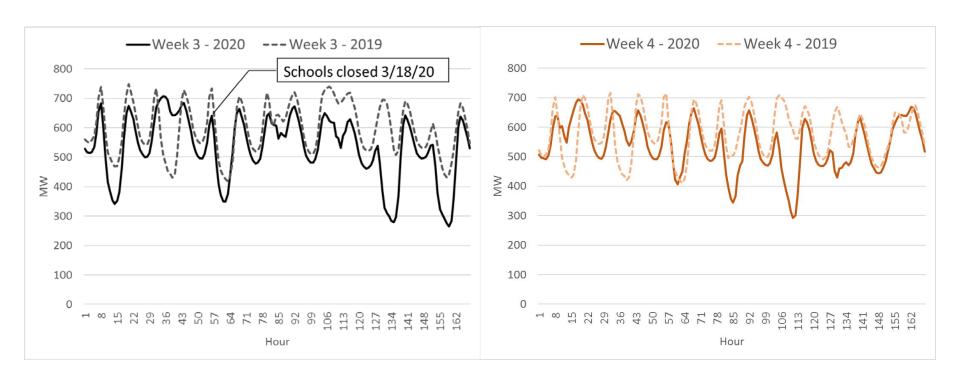

with CDC and VT Dept. of Health recommendations
- 6. Addendum 5 March 23<sup>rd</sup> Work from home for all businesses and non-profits
- **7.** Addendum 6 March 24<sup>th</sup> Stay at home; Businesses and non-profits to suspend in-person transactions on March 25<sup>th</sup>, except those entities critical to public health and safety, as well as economic and national security
  - March 26<sup>th</sup> Directive 5 Schools are required to have continuity of learning plans for remote learning implemented on or before Monday, April 13, 2020.
- 8. Addendum 7 March 30<sup>th</sup> Quarantine (14 days) prohibitions for travelers arriving in Vermont; Online reservations suspended; Lodging restricted

# Comparison of 1<sup>st</sup> two weeks of March





# Comparison of 2nd two weeks of March





## Recent energy reduction observed

| Year | Total March energy | % drop in<br>March<br>energy | Average hourly March load |      | Total March<br>Precipitation | Annual PV addition |
|------|--------------------|------------------------------|---------------------------|------|------------------------------|--------------------|
| 2016 | 463233             |                              | 623                       | 867  | 2.26                         |                    |
| 2017 | 481165             | -4%                          | 648                       | 1157 | 3.27                         | 59                 |
| 2018 | 456039             | 5%                           | 614                       | 1039 | 2.63                         | 49                 |
| 2019 | 450526