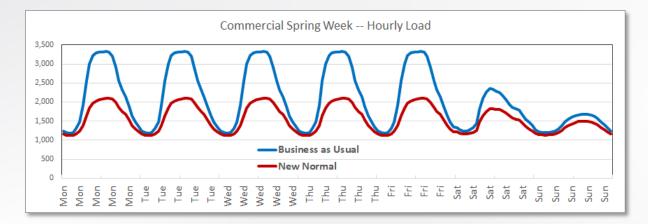

## **BURLINGTON ELECTRIC COMMERCIAL LOAD**

#### March Comparison

#### **EVERY DAY IS A SUNDAY**

- » Residential sales would be up 5% to 10%
- » Commercial sales would be down 15% to 20%