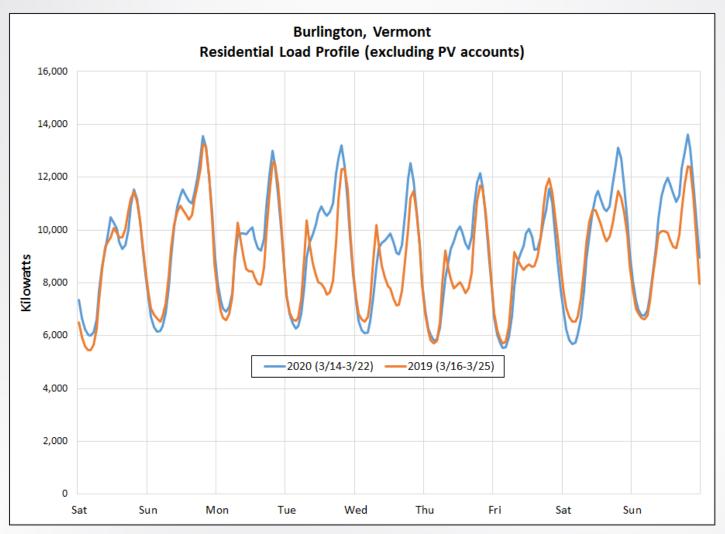

<br>550<br>504<br>483<br>462<br>448<br>448<br>452<br>471<br>508<br>578<br>633<br>648<br>625<br>596<br>560 | 2020      (2016-2019)        500      546        487      530        480      522        479      523        489      536        515      576        558      649        580      690        550      675        504      645        483      617        462      598        448      579        448      571        452      563        471      567        508      594        578      642        633      685        648      708        625      698        596      663        560      615 |

#### Typical Day last two weeks of March





## **COVID 19 IMPACT**

## **BURLINGTON ELECTRIC COMMERCIAL LOAD**

#### March Comparison



## **BURLINGTON ELECTRIC RESIDENTIAL LOAD**

#### March Comparison





#### **EVERY DAY IS A SUNDAY**

- » Residential sales would be up 5% to 10%
- » Commercial sales would be down 15% to 20%



## **UTILIZE BUILDING-TYPE PROFILES**









#### MODIFY PROFILES TO REFLECT OPERATION

- » Food Service Closed except takeout
- » Retail Many are closed, except big box stores, reduced hours
- » Services Many are closed, working from home if possible
- » Schools Closed
- » Warehouse Open at some level to keep things moving
- » Lodging No one is traveling unless necessary
- » Hospitals Full operation

## **NEAR-TERM SCENARIO**



| Multiplier      | Value |
|-----------------|-------|
| Weekday Impact  | 1.15  |
| Saturday Impact | 1.05  |
| Sunday Impact   | 1.09  |
| 7 Day Impact    | 1.13  |



| Multiplier      | Value |
|-----------------|-------|
| Weekda