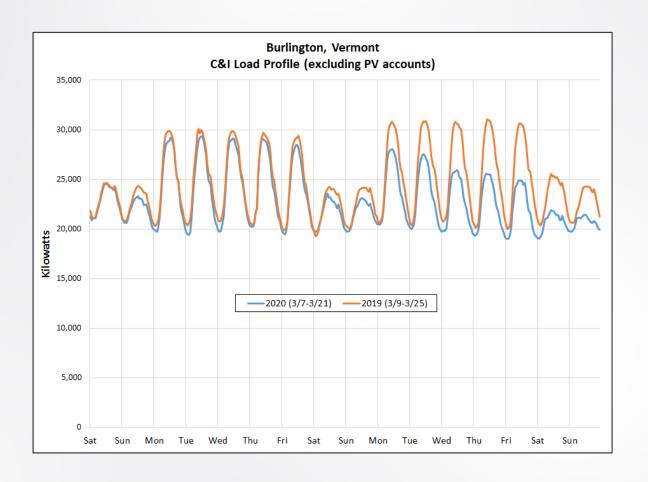

|
|      | 500<br>487<br>480<br>479<br>489<br>515<br>558<br>580<br>550<br>504<br>483<br>462<br>448<br>448<br>452<br>471<br>508<br>578<br>633<br>648<br>625<br>596<br>560 | 2020      (2016-2019)        500      546        487      530        480      522        479      523        489      536        515      576        558      649        580      690        550      675        504      645        483      617        462      598        448      579        448      571        452      563        471      567        508      594        578      642        633      685        648      708        625      698        596      663        560      615 |

#### Typical Day last two weeks of March





## **COVID 19 IMPACT**

## **BURLINGTON ELECTRIC COMMERCIAL LOAD**

#### March Comparison



## **BURLINGTON ELECTRIC RESIDENTIAL LOAD**

#### March Comparison





#### **EVERY DAY IS A SUNDAY**

- » Residential sales would be up 5% to 10%
- » Commercial sales would be down 15% to 20%



## **UTILIZE BUILDING-TYPE PROFILES**









#### MODIFY PROFILES TO REFLECT OPERATION

- » Food Service Closed except takeout
- » Retail Many are closed, except big box stores, reduced hours
- » Services Many are closed, working from home if possible
- » Schools Closed
- » Warehouse Open at some level to keep things moving
- » Lodging No one is traveling unless necessary
- » Hospitals Full operation

## **NEAR-TERM SCENARIO**



| Multiplier      | Value |
|-----------------|-------|
| Weekday Impact  | 1.15  |
| Saturday Impact | 1.05  |
| Sunday Impact   | 1.09  |
| 7 Day Impact    | 1.13