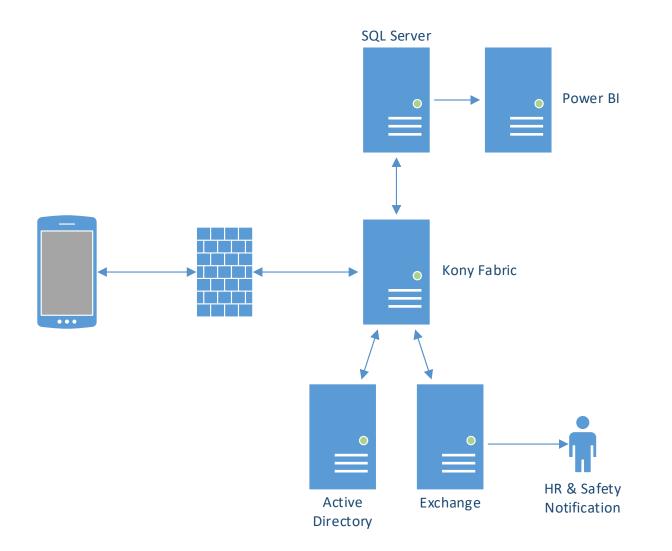

# **Application Diagram**

### **Application Details**

- Development Platform: Kony Quantum
- Language: JavaScript
- Application Type: Mobile Web
- Supported Devices: Android Phone & iPhone
- Authentication: Active Directory
- Notification Type: Email
- Dashboard: Power BI
- Dev Time from Start to Go Live: 55 Hours
- **Go Live Issues**: Authentication bug and support for small device screens