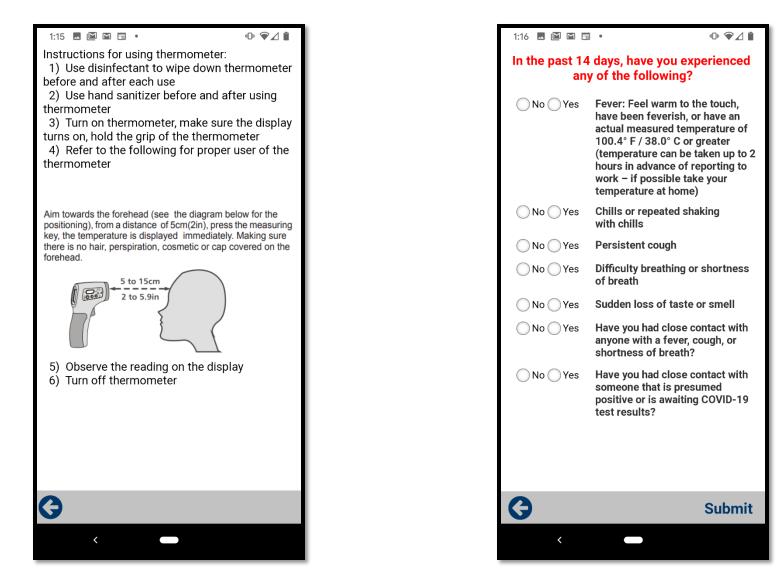

| 1:16 🗷 🖾 🖬 • 🕕 🗣 🖉 📋                                                                                                        |  |  |  |  |  |  |
|-----------------------------------------------------------------------------------------------------------------------------|--|--|--|--|--|--|
| VELCO COVID-19<br>Self-Monitoring and Screening                                                                             |  |  |  |  |  |  |
| Initial temperature check and questionnaire<br>must be completed at the beginning of<br>each day before proceeding to work. |  |  |  |  |  |  |
| Pinnacle                                                                                                                    |  |  |  |  |  |  |
| Submit a Health Screen                                                                                                      |  |  |  |  |  |  |
| Thermometer Directions                                                                                                      |  |  |  |  |  |  |
|                                                                                                                             |  |  |  |  |  |  |
|                                                                                                                             |  |  |  |  |  |  |
|                                                                                                                             |  |  |  |  |  |  |
| Log Out                                                                                                                     |  |  |  |  |  |  |
| <                                                                                                                           |  |  |  |  |  |  |

Answer to at least one question is "Yes"